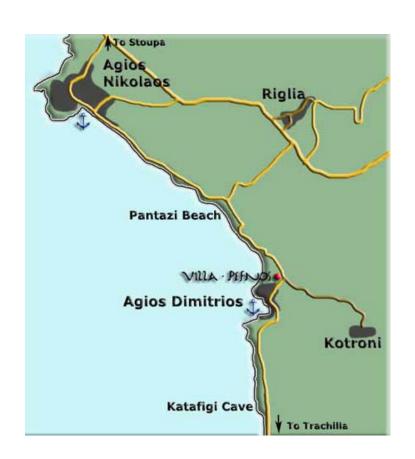

## **Directions Kalamata - Agios Dimitrios (approx. 50 km)**

- Exit Kalamata towards the south and follow the signs for Areopolis or Kardamilli.
- After about 35 km you will reach Kardamilli. Continue to follow the road towards Areopolis.
- After another 10 km you reach Agios Nikolaos. Turn right off the highway at the first sign "Agios Nikolaos, Agios Dimitrios, Trachila" and go down to the sea.
- At the bottom of this road, turn left and go straight on along the coast.
- Leave Agios Nikolaos, drive approximately 2 km past various beaches and pass a small church (Agios Ioannis).
- Shortly thereafter "Villa Pefnos" is on the right hand side.